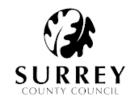

### 7 RE17/00931/CON - ST BEDES SCHOOL, 64 CARLTON ROAD, (Pages 1 - 2) REDHILL, SURREY RH1 2LQ

The erection of a three storey extension to existing main teaching block and a three storey extension to existing arts block to provide more teaching space to accommodate a 2FE expansion; the erection of a one storey extension to front of main block to provide new main entrance, administrative office and storage space; one storey extension to existing dining hall; provision of new car parking spaces and cycle storage facilities; and associated external works.

### 2012-13 Aerial Photos

Aerial 3: St Bedes School, Redhill

Item

This page is intentionally left blank