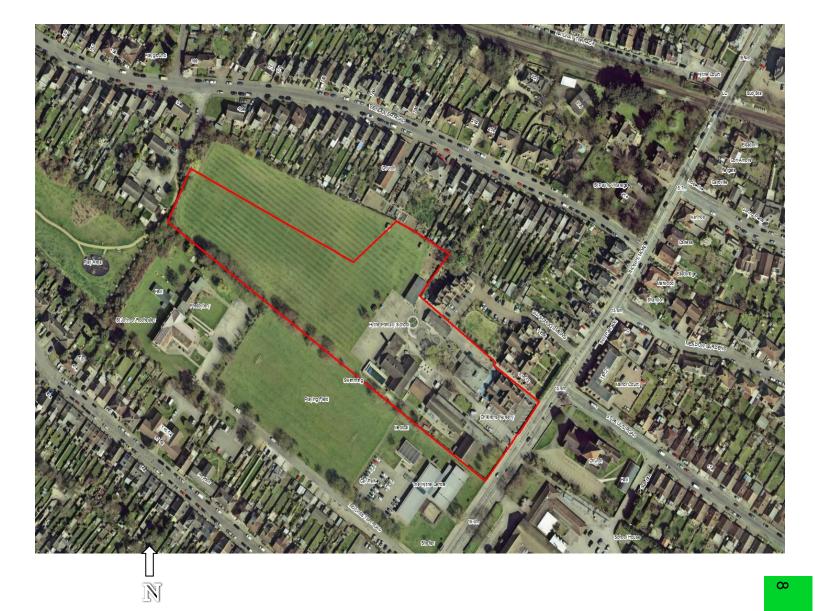

### 8 RU.17/0049 - THE HYTHE SCHOOL, THORPE ROAD, EGHAM, (Pages 3 - 4) SURREY TW18 3HD

The erection of a single storey building to provide 6 classrooms and associated works including the creation of a raised link canopy, external access steps and ramp and new pedestrian access from the north west of the site, in order to facilitate Phase 2 of the expansion from a 1FE to a 2FE Primary School.

# Aerial 3: Hythe School, Egham