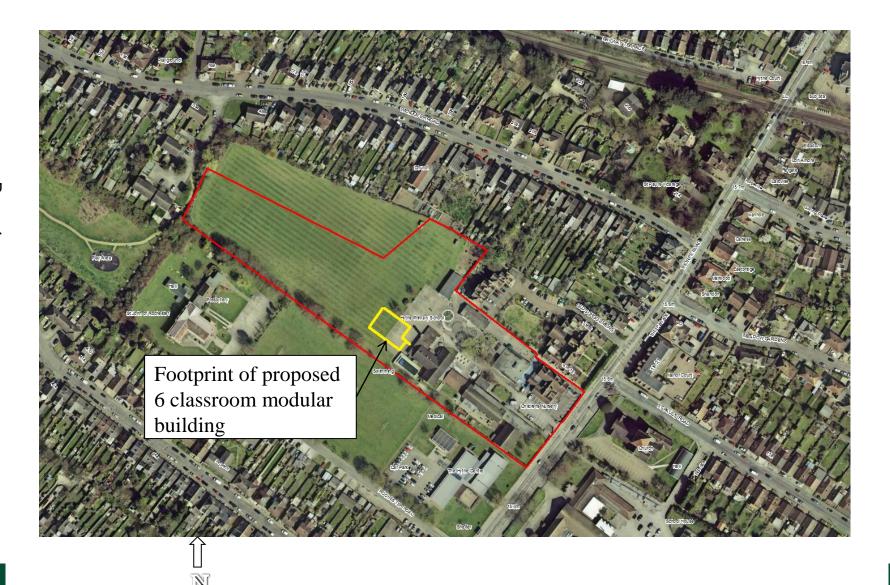

### 8 RU.17/0049 - THE HYTHE SCHOOL, THORPE ROAD, EGHAM, (Pages 3 - 4) SURREY TW18 3HD

The erection of a single storey building to provide 6 classrooms and associated works including the creation of a raised link canopy, external access steps and ramp and new pedestrian access from the north west of the site, in order to facilitate Phase 2 of the expansion from a 1FE to a 2FE Primary School.

# Aerial 2: Hythe School, Egham

Application Number: RU.17/0049