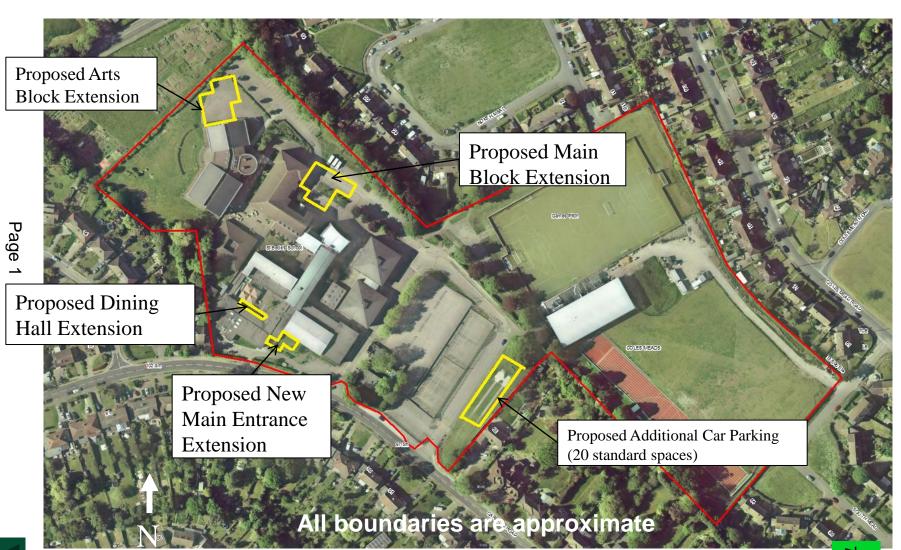

### 8 RU.17/0049 - THE HYTHE SCHOOL, THORPE ROAD, EGHAM, (Pages 3 - 4) SURREY TW18 3HD

The erection of a single storey building to provide 6 classrooms and associated works including the creation of a raised link canopy, external access steps and ramp and new pedestrian access from the north west of the site, in order to facilitate Phase 2 of the expansion from a 1FE to a 2FE Primary School.

# Aerial 2: Hythe School, Egham

Application Number: RU.17/0049